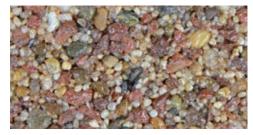

#### Clearstone name: SPICED BARLEY

Colour: Reds, Tans, Browns & Ochre Shape: Angulat & Well Rounded Main Uses: Medium Traffic. Drives Car Parks Paths

Size: 2-5 mm Rock Type: Granite & Quartzite Performance: 5 PSV: 53 est %RIS: 2