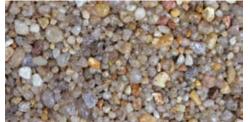

## **Resin Bound Surfacing Colour Chart and Features**

Clearstone name: FLAXEN PEA

Colour: Browns, Tans & Creams Shape: Semi-Rounded Main Uses: Medium Traffic, Drives, Car Parks, Paths

Size: 2-5mm Rock Type: Quartz Performance: 3 PSV: 50 est %RIS: 2