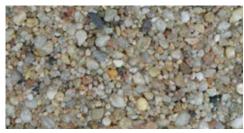

#### Clearstone name: SPRUCE

Colour: Creams, Greys, Light & Dark Tan Shape: Natural Rounded Main Uses: Medium Traffic, Drives, Car Parks, Paths