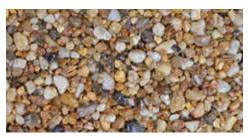

#### Clearstone name: SEVILLE

Colour: Tans, Ochre & Creams Shape: Rounded to Irregular Main Uses: Medium Traffic, Drives, Car Parks, Paths

Size: 2-5 mm Rock Type: Quartz Performance: 4 PSV: 35-40 est %RIS: 2