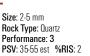

## **Resin Bound Surfacing Colour Chart and Features**

Clearstone name: FLAXEN PEA

Colour: Browns, Tans & Creams Shape: Semi-Rounded Main Uses: Medium Traffic, Drives, Car Parks, Paths

Size: 2-5mm Rock Type: Quartz Performance: 3 PSV: 50 est %RIS: 2