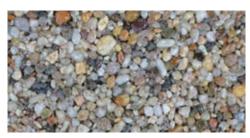

#### Clearstone name: SPRUCE

Colour: Creams, Greys, Light & Dark Tan Shape: Natural Rounded Main Uses: Medium Traffic, Drives, Car Parks, Paths