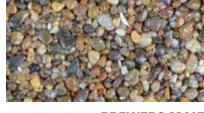

#### Clearstone name: BRE

Colour: Tans, Browns & Burnt Umber Shape: Natural Rounded Main Uses: Medium Traffic, Drives, Car Parks, Paths

Size: 2-6 mm Rock Type: Quartzite Performance: 3 PSV: 55 est %RIS: 3