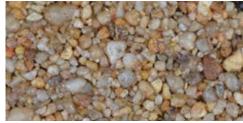

### Clearstone name: CHESIL

Colour: Tans, Creams & Soft Yellows Shape: Natural Round Main Uses: Medium Traffic, Drives, Car Parks, Paths

Size: 2-5 mm

Rock Type: Granite

PSV: 52 est %RIS: 1

Performance: 4