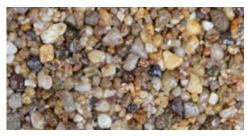

## **Resin Bound Surfacing Colour Chart and Features**

Clearstone name: FLAXEN PEA

Colour: Browns, Tans & Creams Shape: Semi-Rounded Main Uses: Medium Traffic, Drives, Car Parks, Paths

Size: 2-5mm Rock Type: Quartz Performance: 3 PSV: 50 est %RIS: 2